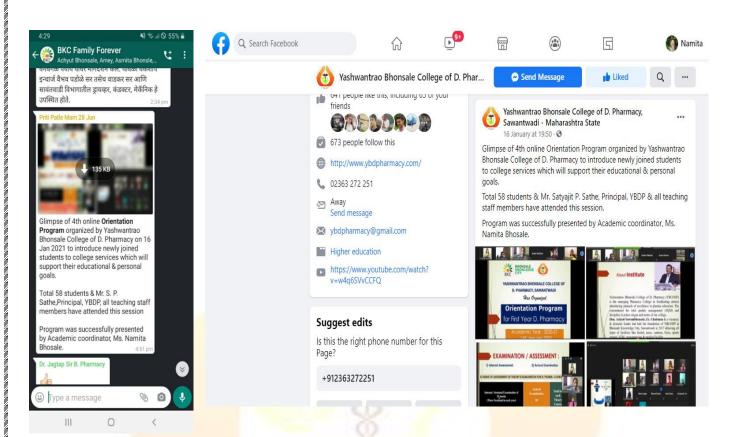

instructs the students about various opportunities to develop their personality & explained scope of Pharma filed in detailed. He concluded his speech by giving best wishes all the students for their entire journey in the BKC campus.

The event successfully presented by Ms. Namita Bhosale, she said that, Students should try to attain overall development in sports, extra-curricular activities in addition to academics. She concluded the event by thanking the Management, all teaching staff members & students for their kind cooperation.

Words by courtesy: Ms. N. S. Bhosale.

#### **Attainment of Po's:**

- 1. Pharmacy knowledge
- 2. Leadership Skills
- 3. Professional Identity
- 4. Pharmaceutical Ethics
- 5. Communication
- 6. Life Long Learning

# Glimpse of Event



# Social Media Report





# Shri. Yashwantrao Bhonsale Education Society's

# YASHWANTRAO BHONSALE COLLEGE OF D. PHARMACY

A/P.: Charathe, Vazarwadi, Tal: Sawantwadi, Dist: Sindhudurg (416 510)

Web: www.sybespharmacy.com, E-mail:ybdpharmacy@gmail.com

Tel.: 02363-272251

Approved by AICTE and PCI New Delhi, D.T.E. Mumbai and Affiliated to M.S.B.T.E. Mumbai.

## Event Expenses Details

Name of Event: Orientation Programme (online zoom)

| S. N. | Item of<br>Expenditure                      | Sanction<br>Amount by<br>Management | Actual expenditure | Difference | Balance amount |
|-------|---------------------------------------------|-------------------------------------|--------------------|------------|----------------|
| 1     | T.A. / D.A                                  | -