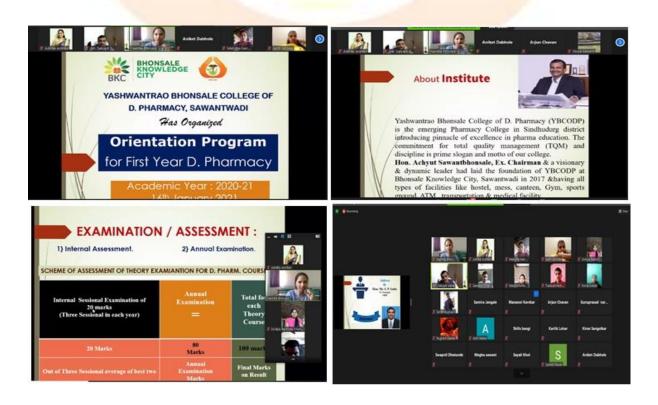

# EVENT'S ALMANAC Student Orientation Programme (16<sup>th</sup> Jan. 2021) 2020-2021

### **Programme:**

Yashwantrao Bhonsale College of D. Pharmacy had organized the Online Orientation Program on 16<sup>th</sup> January 2021through zoom online platform. For the said event, Yashwantrao Bhonsale college of D. Pharmacy's Principal, Mr. Satyajit P. Sathe Sir along with all the teaching &total 58 new students of First year D. pharmacy who graced the occasion with their presence.

Next, Ms. Namita S. Bhosale, Academic Coordinator, welcomed the newly admitted candidates & presented a brief description of the institute, which included the motto, history and reputation of college after that, she presented a brief on academic structure of the institute, along with grading scheme, syllabus, patterns of the examination, nature of question papers, regarding the details of conduction of theory as well as practical classes and results. After that she explained details of various committees and students were introduce regarding disciplinary rules to be strictly follow by the students and concluded the presentation by welcoming & giving best wishes to the newly admitted students.

Later on, the Principal of Yashwantrao Bhonsale College of D. Pharmacy Mr. Satyajit P. Sathe Sir congratulated the newly admitted students and instructs the students about various opportunities to develop their personality & explained scope of Pharma filed in detailed. He concluded his speech by giving best wishes all the students for their entire journey in the BKC campus.

#### **Attainment of Po's:**

- 1. Pharmacy knowledge
- 2. Leadership Skills
- 3. Professional Identity
- 4. Pharmaceutical Ethics
- 5. Communication
- 6. Life Long Learning